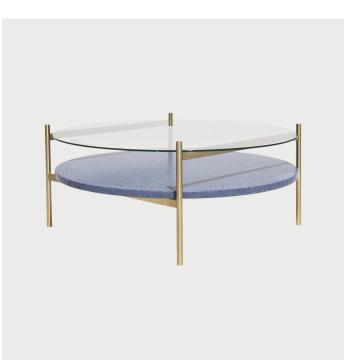

## Duotone Circular Coffee Table - Brass / Clear / Blue Mosaic

Designed and Manufactured in Saint Augustine, FL by Yield Design

## DESCRIPTION

The Duotone furniture series is based on a modular hardware system that pairs sturdy construction with visual lightness and a range of potential configurations. Each piece is made locally in St. Augustine from solid powder coated aluminum or solid brass and is able to flat pack for efficient shipping. Assembly is simple, with snap-in hardware that is tightened with hidden set screws.

Made to order. Please allow 4-6 weeks for production.

**SPECIFICATIONS** Dimensions

35"L x 35"W x 15"H

Materials

Solid Brass Base, Clear Glass, Blue Mosaic

LEAD TIME 4-6 weeks