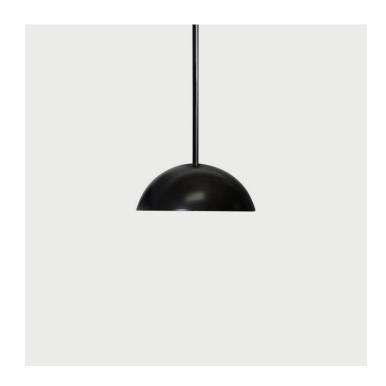

## **Dome Light**

Designed and Manufactured in Cincinnati, OH by Andrew Neyer

## **DESCRIPTION**

The Dome Light is a beautifully simple pendant suited for numerous environments. The fixture can be used in rows over tables, bars and islands to provide decorative down-lighting without overpowering a room.

Additional canopy options for grouped and tiered installs.

**SPECIFICATIONS** 

**Dimensions** 

3.7 H x 9 diameter shade

Stem lengths available in 12 increments

Materials

Powder coated aluminum

Matching powder coated canopy and hangbar