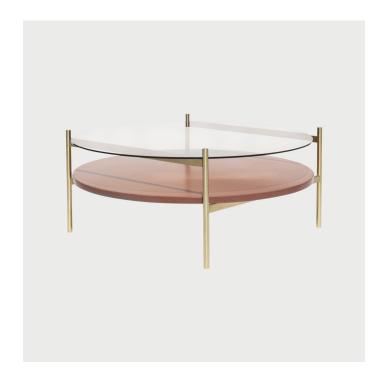

## **Duotone Circular Coffee Table - Brass / Clear / Rust Mosaic**

Designed and Manufactured in Saint Augustine, FL by Yield Design

## **DESCRIPTION**

The Duotone furniture series is based on a modular hardware system that pairs sturdy construction with visual lightness and a range of potential configurations. Each piece is made locally in St. Augustine from solid powder coated aluminum or solid brass and is able to flat pack for efficient shipping. Assembly is simple, with snap-in hardware that is tightened with hidden set screws.

Made to order. Please allow 4-6 weeks for production

**SPECIFICATIONS** 

Dimensions

35"L x 35"W x 15"H

Materials

Solid Brass Base, Clear Glass, Rust Mosaic

**LEAD TIME** 

4-6 weeks