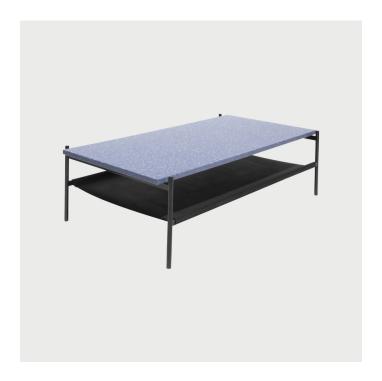

## Duotone Rectangular Coffee Table - Black / Blue Mosaic / Black Leather

Designed and Manufactured in Saint Augustine, FL by Yield Design

## **DESCRIPTION**

The Duotone Furniture series is based on a modular hardware system that pairs sturdy construction with visual lightness and a range of potential configurations. Each piece is made locally in Saint Augustine from solid powder coated aluminum or solid brass and is able to at pack for efficient shipping.

Made to order. Please allow 4-6 weeks for production.

SPECIFICATIONS

**Dimensions** 

48"L x 26"W x 15"H

Materials

Black Powder Coated Aluminum Frame, Blue Mosaic, Black Leather

**LEAD TIME** 

4-6 weeks