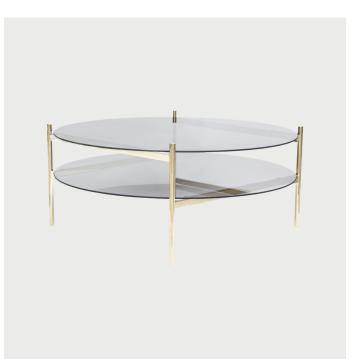

## Duotone Circular Coffee Table - Brass / Smoke / Smoke

Designed and Manufactured in Saint Augustine, FL by Yield Design

## DESCRIPTION

Table - Brass / Smoke / Smoke \*Preorder. 4-5 week lead time.

Solid Brass Frame / Smoked Glass Top Tier / Smoked Top Tier

Our new Duotone furniture series is based on a modular hardware system that pairs sturdy construction with visual lightness and a range of potential configurations. The table is made locally in St. Augustine from solid brass and is able to flat pack for efficient shipping. The piece assembles simply with snap-in hardware that is tightened with hidden set screws.

SPECIFICATIONS

35" Diameter, 15" Height

**Product Materials** 

Solid Brass Frame, Smoked Glass

LEAD TIME 4-6 weeks