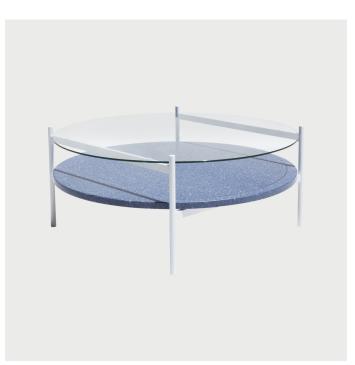

## Duotone Circular Coffee Table - White / Clear / Blue Mosaic

Designed and Manufactured in Saint Augustine, FL by Yield Design

## DESCRIPTION

The Duotone furniture series is based on a modular hardware system that pairs sturdy construction with visual lightness and a range of potential configurations. Each piece is made locally in St. Augustine from solid powder coated aluminum or solid brass and is able to flat pack for efficient shipping. Assembly is simple, with snap-in hardware that is tightened with hidden set screws.

Made to order. Please allow 4-6 weeks for production.

**SPECIFICATIONS** Dimensions

35"L x 35"W x 15"H

Materials

White Powder Coated Aluminum Frame, Clear Glass, Blue Mosaic

LEAD TIME

4-6 weeks