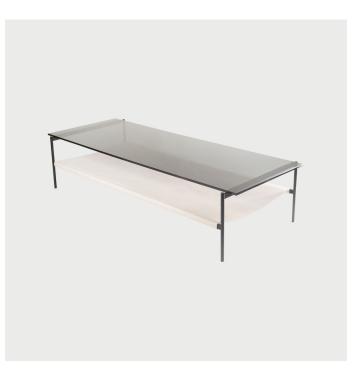

## TABLES - COFFEE Duotone Rectangular Coffee Table - Black / Smoke / Natural Leather

Designed and Manufactured in Saint Augustine, FL by Yield Design

## DESCRIPTION

Black Frame / Smoked Glass Top Tier / Natural Leather Bottom Tier

Our new Duotone furniture series is based on a modular hardware system that pairs sturdy construction with visual lightness and a range of potential configurations. The table is made locally in St. Augustine from solid powder coated aluminum and is able to flat pack for efficient shipping. The piece assembles simply with snap-in hardware that is tightened with hidden set screws.

SPECIFICATIONS Dimensions

26" Width x 48" Length x 15" Height

**Product Materials** 

Powder Coated Aluminum Frame, Smoked Glass, Natural Vegetable Tanned Leather

LEAD TIME 4-6 weeks