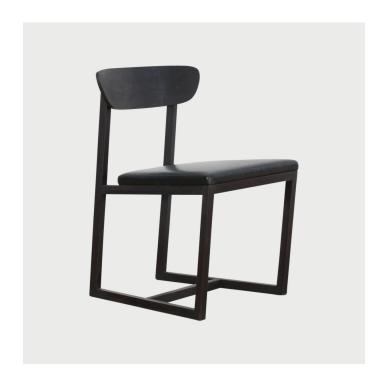

## **DESCRIPTION**

The Quay Chair features a curved seatback that intersects with strong vertical supports, a contrast that creates architectural angles.

A soft upholstered leather cushion balances with the innate density of the wood. Viewing the chair from different angles reveals new dimensions and details like traditional joinery in the legs—the piece seems to move as you look at it.

Shown in oxidized Walnut with black leather, natural Walnut with bronze leather, bleached Ash with dark brown leather

**SPECIFICATIONS** 

**Dimensions** 

31.50H x 20W x 21L

Materials

Walnut, Ash, Leather

Available in a variety of American Hardwoods contact for more details