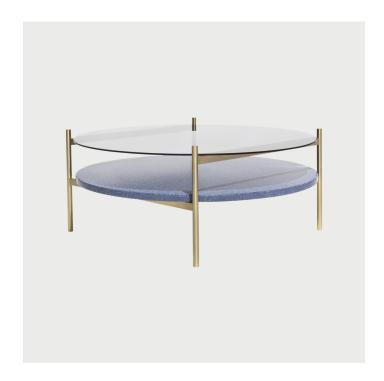

## Duotone Circular Coffee Table - Brass / Smoke / Blue Mosaic

Designed and Manufactured in Saint Augustine, FL by Yield Design

## **DESCRIPTION**

The Duotone furniture series is based on a modular hardware system that pairs sturdy construction with visual lightness and a range of potential configurations. Each piece is made locally in St. Augustine from solid powder coated aluminum or solid brass and is able to flat pack for efficient shipping. Assembly is simple, with snap-in hardware that is tightened with hidden set screws.

Made to order. Please allow 4-6 weeks for production.

**SPECIFICATIONS** 

**Dimensions** 

35"L x 35"W x 15"H

Materials

Solid Brass Base, Smoked Glass, Blue Mosaic

**LEAD TIME** 

4-6 weeks