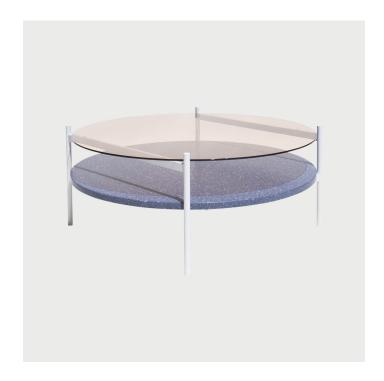

## Duotone Circular Coffee Table - White / Rose / Blue Mosaic

Designed and Manufactured in Saint Augustine, FL by Yield Design

## **DESCRIPTION**

The Duotone furniture series is based on a modular hardware system that pairs sturdy construction with visual lightness and a range of potential configurations. Each piece is made locally in St. Augustine from solid powder coated aluminum or solid brass and is able to flat pack for efficient shipping. Assembly is simple, with snap-in hardware that is tightened with hidden set screws.

Made to order. Please allow 4-6 weeks for production.

**SPECIFICATIONS** 

Dimensions

35"L x 35"W x 15"H

Materials

White Powder Coated Aluminum Frame, Rose Glass, Blue Mosaic

**LEAD TIME** 

4-6 weeks