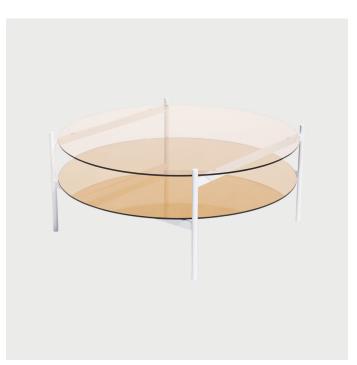

## Duotone Circular Coffee Table - White/ Rose / Rose Mirror

Designed and Manufactured in Saint Augustine, FL by Yield Design

## DESCRIPTION

The Duotone furniture series is based on a modular hardware system that pairs sturdy construction with visual lightness and a range of potential configurations. Each piece is made locally in St. Augustine from solid powder coated aluminum or solid brass and is able to flat pack for efficient shipping. Assembly is simple, with snap-in hardware that is tightened with hidden set screws.

Made to order. Please allow 4-6 weeks for production.

**SPECIFICATIONS** Dimensions

35"L x 35"W x 15"H

Materials

White Powder Coated Aluminum Frame, Rose Glass, Rose Mirror

LEAD TIME

4-6 weeks