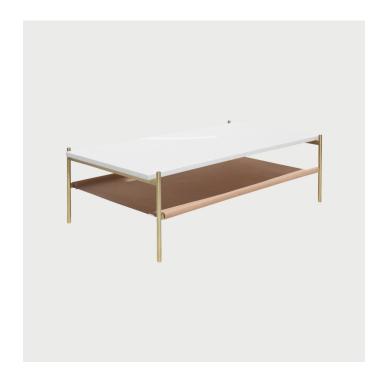

## Duotone Rectangular Coffee Table - Brass / White Mosaic / Natural Leather

Designed and Manufactured in Saint Augustine, FL by Yield Design

**DESCRIPTION** 

Solid Brass Base / White Mosaic / Natural Leather Sling

The Duotone Furniture series is based on a modular hardware system that pairs sturdy construction with visual lightness and a range of potential configurations. Each piece is made locally in Saint Augustine from solid powder coated aluminum or solid brass and is able to at pack for efficient shipping.