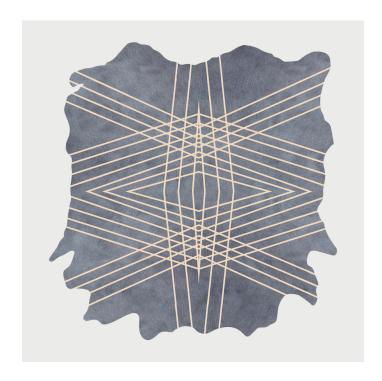

## **Intersection H.5**

Designed and Manufactured in Brooklyn, NY by AVO

## **DESCRIPTION**

The Painted Plains collection utilizes whole hides and bold graphics to create a modern juxtaposition between material and pattern. Water-based stain penetrates the surface of the hide for a durable finish and beautiful patina. Each hide features our signature stamped logo and has a naturally unique shape. All patterns are available as full or half cowhides.

Shown in Graphite

**SPECIFICATIONS** 

Dimensions:

Full: 90"H x 78"W Half: 42"H x 90"W

Materials:

Full Grain Leather

**LEAD TIME** 

6-8 weeks