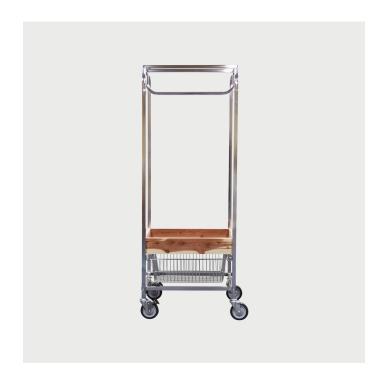

## **DESCRIPTION**

The 102 Closet is made with heavy gauge chrome-plated steel and mounted on 5" swiveling casters. In addition to the traditional hanging garment rack, a deep wire cage drawer and removable solid wood bin are provided as enclosed storage for small or folded items. The solid wood bin is made in house by WINTERCHECK FACTORY®.

**SPECIFICATIONS** 

**Dimensions** 

L 26" x W 21" x H 69"

**Product Materials** 

Steel and Solid Wood

**LEAD TIME** 

6 weeks