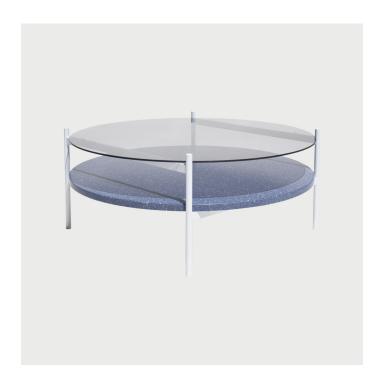

## Duotone Circular Coffee Table - White /Smoke / Blue Mosaic

Designed and Manufactured in Saint Augustine, FL by Yield Design

## **DESCRIPTION**

The Duotone furniture series is based on a modular hardware system that pairs sturdy construction with visual lightness and a range of potential configurations. Each piece is made locally in St. Augustine from solid powder coated aluminum or solid brass and is able to flat pack for efficient shipping. Assembly is simple, with snap-in hardware that is tightened with hidden set screws.

Made to order. Please allow 4-6 weeks for production.

**SPECIFICATIONS** 

**Dimensions** 

35"L x 35"W x 15"H

Materials

White Powder Coated Aluminum Frame, Smoked Glass, Blue Mosaic

**LEAD TIME** 

4-6 weeks