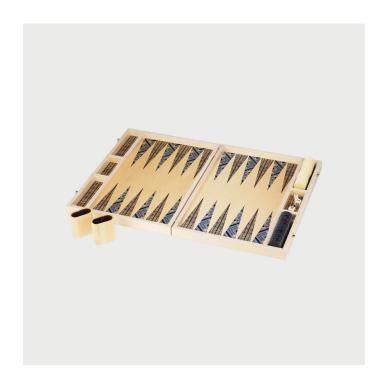

## Sybil Tabletop Backgammon

Designed and Manufactured in Los Angeles, CA by Wolfum

## **DESCRIPTION**

This tabletop backgammon set includes a doubling cube and birch wood dice cups (in addition to two sets of checkers and two sets of dice.)

This custom printed set makes for a statement addition to any library, family or game room. Baltic birch, bold graphics and brass hardware add to the luxe feel of this truly heirloom item.

**SPECIFICATIONS** 

**Dimensions** 

19"x14"x3" (closed) 19"x28"x1.5' when open to play.

Materials

Hand printed FSC certified baltic birch.

Care

Wipe clean with damp cloth

LEAD TIME