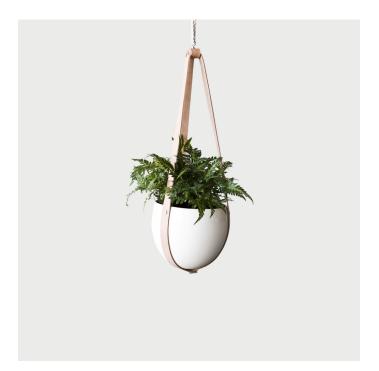

## **Leather Ceiling Spora**

Designed and Manufactured in Brooklyn, NY by Light + Ladder

## DESCRIPTION

Floating above like the full moon, this dramatic planter draws the eye wherever it is in the room. With a sculptural, almost other-worldly presence, the vessel elevates the hanging planter to an object of art. Elegant and deliberate in materials and proportions, bone-white ceramic curves are traversed by simple leather straps. The vegetable tanned leather will only gain beauty with time. Ideal for showcasing a favorite fern or creeping vine.

Designed by Light + Ladder

SPECIFICATIONS Dimensions

8"x8"x7"

Total height with strap is 23".

Materials

Matte stoneware, glazed interior. Leather.

Made in the USA

CARE