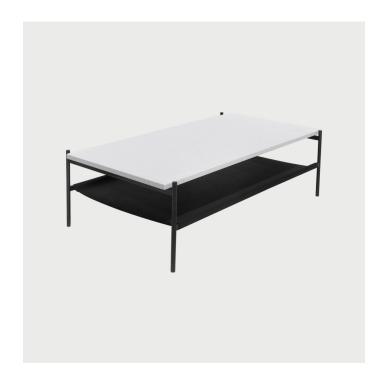

## Duotone Rectangular Coffee Table - Black / White Mosaic / Black Leather

Designed and Manufactured in Saint Augustine, FL by Yield Design

## **DESCRIPTION**

The Duotone Furniture series is based on a modular hardware system that pairs sturdy construction with visual lightness and a range of potential configurations. Each piece is made locally in Saint Augustine from solid powder coated aluminum or solid brass and is able to at pack for efficient shipping.

Made to order. Please allow 4-6 weeks for production.

**SPECIFICATIONS** 

**Dimensions** 

48"L x 26"W x 15"H

Materials

Black Powder Coated Aluminum Frame, White Mosaic, Black Leather

**LEAD TIME** 

4-6 weeks