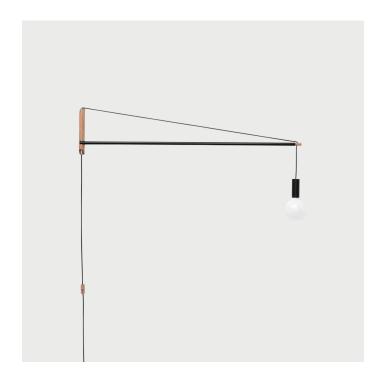

## **Crane Light**

Designed and Manufactured in Cincinnati, OH by Andrew Neyer

## **DESCRIPTION**

A perfect solution for modular lighting in any space. Swinging sconce pivots 180° with a cord tension cantilevered design. The light can be set to any height by simply feeding the cable through the pivoting rod.

**SPECIFICATIONS** 

Materials

Steel, Oak, Cord

**Dimensions** 

 $Variable(L) \times 1"(W) \times 10" (H)$ 

20 cord with plug + custom switch

Cord lengths vary based on light size.

Lamping