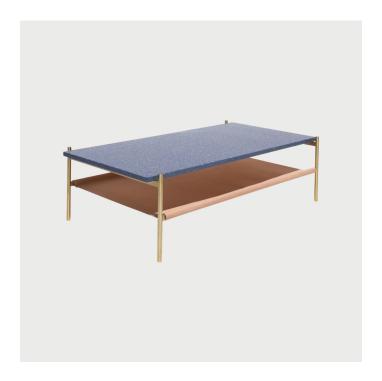

## Duotone Rectangular Coffee Table - Brass / Blue Mosaic / Natural Leather

Designed and Manufactured in Saint Augustine, FL by Yield Design

Made to order. Please allow 4-6 weeks for production. Solid Brass Base / Blue Mosaic / Natural Leather Sling

**SPECIFICATIONS** 

**Dimensions** 

48"L x 26"W x 15"H

Materials

Solid Brass Frame, Blue Mosaic, Natural Leather