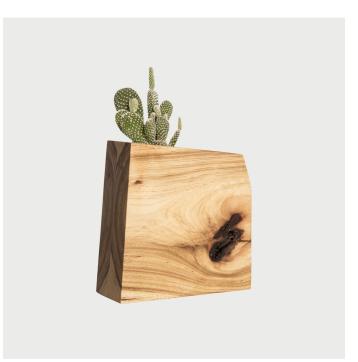

## DESCRIPTION

These planters are made from thick blocks of Hickory or Walnut that are laminated together and then cut into a abstract geometric shape. After they are carefully sanded smooth, a hand rubbed danish oil is applied for a matter finish. Each planter comes with a glass holder the perfect size for a 2 succulent, as well as rocks for drainage and decoration. These planters also look

stunning featuring a large Tillandsia, or "Air Plant". Cork feet on the bottom of the planters protect your table top or shelf.

SPECIFICATIONS

Dimensions

6.5"L x 2.75"W x 6"H

Materials

Hickory/Walnut Wood, Cork, Glass, Rocks