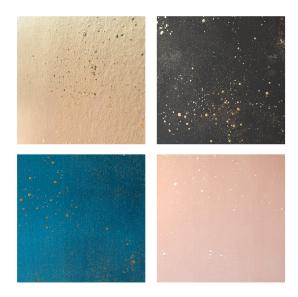

## **COSMOS Collection**

Designed and Manufactured in Brooklyn, NY by SARKOS

**DESCRIPTION** 

Our COSMOS line is the universe as we know it.

The microcosm - the littlest largest place you've ever been to. The sea, the sky, the sun; of Domvraína, Voiotiá, Greece.

A large portion of Stephanie's family knows the stones, the coral, creatures, ancient trees, the roads.. and oh!! the shimmer of light refracting, reflecting, showing off every last drip of it.

COSMOS is a deep vibrant matte - or not - strié painted finish with original-every-time bursts of hand-gilt leaf.

Note

This is the full collection of 4 samples.

**SPECIFICATIONS** 

**Dimensions** 

9.5" L x 8.5" W

Materials

100% Hand-Painted Wallpaper

Non-woven paper, water-based paint, metal leaf and size