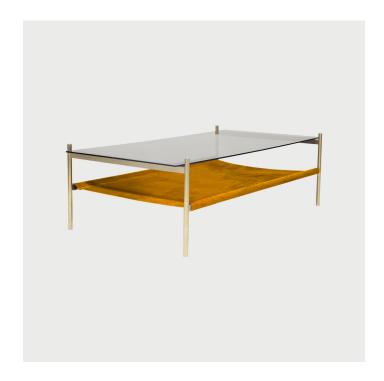

## Duotone Rectangular Coffee Table - Brass Frame / Smoked Glass / Saffron Suede

Designed and Manufactured in Saint Augustine, FL by Yield Design

**DESCRIPTION** 

Solid Brass Frame / Smoked Glass / Saffron Suede Sling

The Duotone Furniture series is based on a modular hardware system that pairs sturdy construction with visual lightness and a range of potential configurations. Each piece is made locally in Saint Augustine from solid powder coated aluminum or solid brass and is able to at pack for efficient shipping."

**SPECIFICATIONS** 

**Dimensions** 

48"L x 26"W x 15"H

Materials

Solid Brass Frame, Smoked Glass, Saffron Suede

**LEAD TIME** 

4-6 Weeks