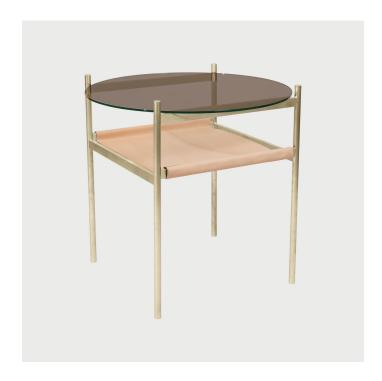

## Duotone Circular Side Table - Brass Frame / Bronze Glass / Natural Leather

Designed and Manufactured in Saint Augustine, FL by Yield Design

**DESCRIPTION** 

Solid Brass Frame / Bronze Glass / Natural Leather Sling

The Duotone Furniture series is based on a modular hardware system that pairs sturdy construction with visual lightness and a range of potential configurations. Each piece is made locally in Saint Augustine from solid powder coated aluminum or solid brass and is able to at pack for efficient shipping

**SPECIFICATIONS** 

**Dimensions** 

24"L x 24"W x 24"H

Materials

Solid Brass Frame, Bronze Glass, Natural Leather

LEAD TIME

4-6 Weeks