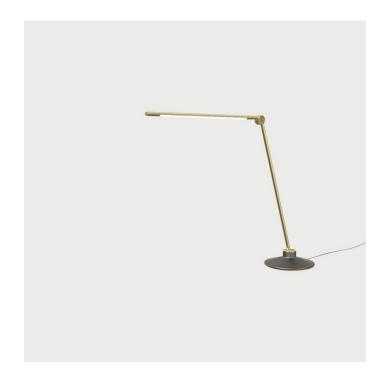

## **DESCRIPTION**

Designer Peter Bristol and Juniper have partnered to develop THIN, an innovative task light designed for the way we live today.

It's thin profile is contemporary, while brass details and tubing combined with a cast iron base; reminiscent of the classic light socket, create a timeless and friendly feel.

The THIN lamp's slender arms reach over a work surface without taking over the space. The mounted ball joint and spring-less hinge enable 360 degree movement, while also allowing the lamp to reduce into a minimal vertical profile.

Inset mount and wall mount customization available.

**SPECIFICATIONS** 

**Dimensions** 

L 31.7" x W 7.1" x H 19.6"

**Product Materials** 

Brass, Cast Iron, Acrylic

**Product Finishes** 

Brass, Black Oxide, Satin Nickel