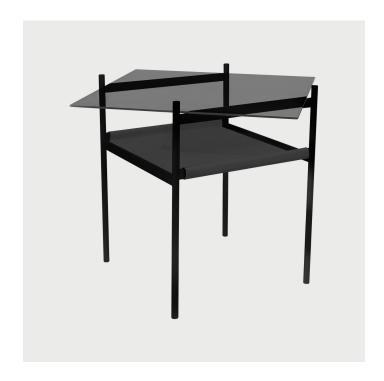

## Duotone Diamond Side Table - Black Frame / Smoked Glass / Black Leather

Designed and Manufactured in Saint Augustine, FL by Yield Design

**DESCRIPTION** 

Black Frame / Smoked Glass / Black Leather Sling

The Duotone Furniture series is based on a modular hardware system that pairs sturdy construction with visual lightness and a range of potential configurations. Each piece is made locally in Saint Augustine from solid powder coated aluminum or solid brass and is able to at pack for efficient shipping

**SPECIFICATIONS** 

**Dimensions** 

24"L x 24"W x 24"H

Materials

Black Powder Coated Aluminum Frame, Smoked Glass, Black Leather

**LEAD TIME** 

4-6 Weeks