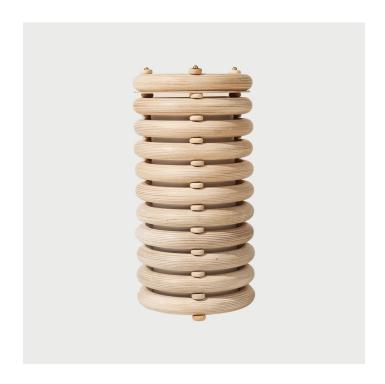

## **DESCRIPTION**

The Echo family of sculptural totems pairs tropical warmth with minimalist appeal. Made of stacked finely finished birch, the totems have an architectural rigidity and a soft visual appeal. The Echo Totem lights are the same sculpture as the standard totems with the addition of a light kit comprised of a standard E26 bulb light and light screen. Light bulb not included.

**SPECIFICATIONS** 

**Dimensions** 

Small: 9"L x 9"W x 10"H

Medium: 9"L x 9"W x 19"H

Tall: 9"L x 9"W x 34"H

Material

Natural Birch, Brass Hardware, Light Kit

Lamping