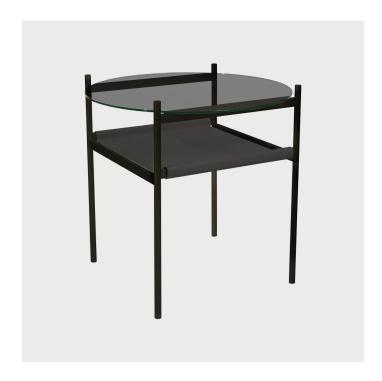

## Duotone Circular Side Table - Black Frame / Smoked Glass / Black Leather

Designed and Manufactured in Saint Augustine, FL by Yield Design

**DESCRIPTION** 

Black Frame / Smoked Glass / Black Leather Sling

The Duotone Furniture series is based on a modular hardware system that pairs sturdy construction with visual lightness and a range of potential configurations. Each piece is made locally in Saint Augustine from solid powder coated aluminum or solid brass and is able to at pack for efficient shipping."

**SPECIFICATIONS** 

**Dimensions** 

24"L x 24"W x 24"H

Materials

Black Powder Coated Aluminum Frame, Smoked Glass, Black Leather

**LEAD TIME** 

4-6 Weeks