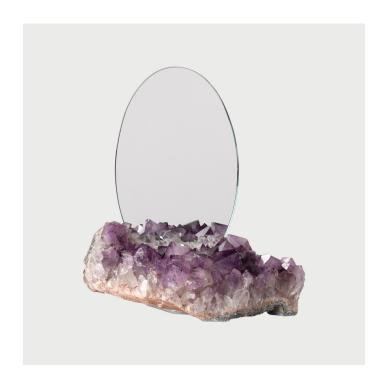

## **Amethyst Aura Mirror**

Designed and Manufactured in Los Angeles, CA by Another Human

## **DESCRIPTION**

The Aura mirrors are crafted using semi-precious stones, pierced by monolithic mirrors projecting an air of being both ethereal and brooding. The crystals and stones are believed to have different metaphysical properties, while the mirrors themselves symbolize physical and spiritual reflection.

Each mirror is one of a kind and each crystal is unique. While we can source a stone of the same variety, the overall size, shape and color may vary. Pictures of the stones will be sent for review prior to production.

**SPECIFICATIONS** 

**Dimensions** 

11" L X 7" W X 12.5" H

Mirror Dimensions

Oval 6.5" W X 10" H

Materials

Amethyst and mirror

LEAD TIME