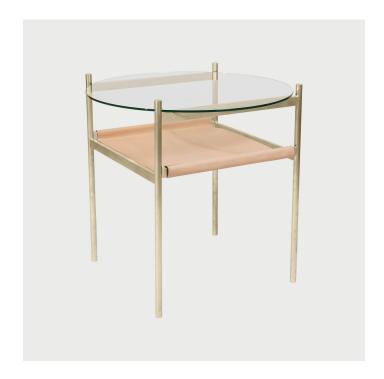

## **Duotone Circular Side Table - Brass Frame / Clear Glass / Natural Leather**

Designed and Manufactured in Saint Augustine, FL by Yield Design

**DESCRIPTION** 

Solid Brass Frame / Clear Glass / Natural Leather Sling

**SPECIFICATIONS** 

**Dimensions** 

24"L x 24"W x 24"H

Materials

Solid Brass Frame, Clear Glass, Natural Leather

LEAD TIME

4-6 Weeks