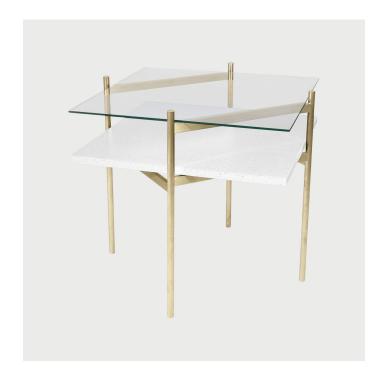

## **Duotone Diamond Side Table - Brass Frame / Clear Glass / White Mosaic**

Designed and Manufactured in Saint Augustine, FL by Yield Design

**DESCRIPTION** 

Solid Brass Frame / Clear Glass / White Mosaic

**SPECIFICATIONS** 

**Dimensions** 

24"L x 24"W x 24"H

Materials

Solid Brass Frame, Clear Glass, White Mosaic

LEAD TIME

4-6 Weeks