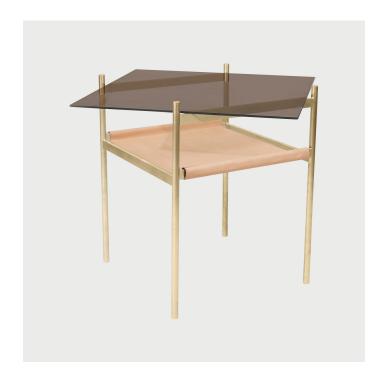

## Duotone Diamond Side Table - Brass Frame / Bronze Glass / Natural Leather

Designed and Manufactured in Saint Augustine, FL by Yield Design

**DESCRIPTION** 

Solid Brass Frame / Bronze Glass / Natural Leather Sling

The Duotone Furniture series is based on a modular hardware system that pairs sturdy construction with visual lightness and a range of potential configurations. Each piece is made locally in Saint Augustine from solid powder coated aluminum or solid brass and is able to at pack for efficient shipping."

**SPECIFICATIONS** 

**Dimensions** 

24"L x 24"W x24"H

Material

Solid Brass Frame, Bronze Glass, Natural Leather

LEAD TIME

4-6 Weeks