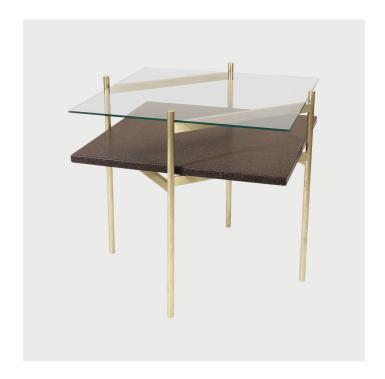

## **Duotone Diamond Side Table - Brass Frame / Clear Glass / Black Mosaic**

Designed and Manufactured in Saint Augustine, FL by Yield Design

**DESCRIPTION** 

Solid Brass Frame / Clear Glass / Black Mosaic

The Duotone Furniture series is based on a modular hardware system that pairs sturdy construction with visual lightness and a range of potential configurations. Each piece is made locally in Saint Augustine from solid powder coated aluminum or solid brass and is able to at pack for efficient shipping."

**SPECIFICATIONS** 

**Dimensions** 

24"L x 24"W x 24"H

Materials

Solid Brass Frame, Clear Glass, Black Mosaic

LEAD TIME

4-6 Weeks