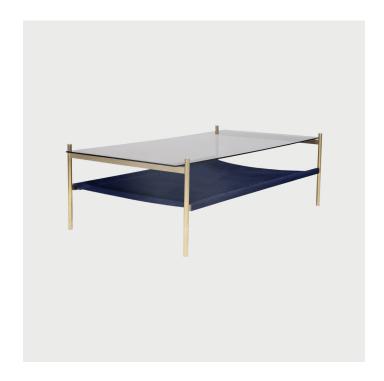

## Duotone Rectangular Coffee Table - Brass Frame / Smoked Glass / Navy Suede

Designed and Manufactured in Saint Augustine, FL by Yield Design

**DESCRIPTION** 

Solid Brass Frame / Smoked Glass / Navy Suede Sling

The Duotone Furniture series is based on a modular hardware system that pairs sturdy construction with visual lightness and a range of potential configurations. Each piece is made locally in Saint Augustine from solid powder coated aluminum or solid brass and is able to at pack for efficient shipping."

**SPECIFICATIONS** 

**Dimensions** 

48"L x 26"W x 15"H

Materials

Solid Brass Frame, Smoked Glass, Navy Suede

**LEAD TIME** 

4-6 Weeks