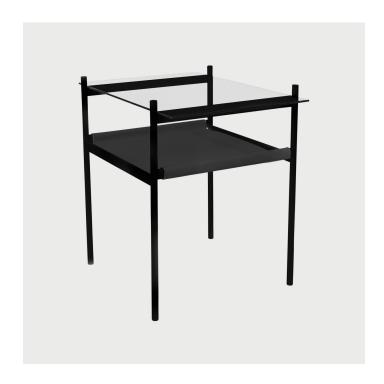

## Duotone Rectangular Side Table - Black Frame / Clear Glass / Black Leather

Designed and Manufactured in Saint Augustine, FL by Yield Design

**DESCRIPTION** 

Black Frame / Clear Glass / Black Leather Sling

The Duotone Furniture series is based on a modular hardware system that pairs sturdy construction with visual lightness and a range of potential configurations. Each piece is made locally in Saint Augustine from solid powder coated aluminum or solid brass and is able to at pack for efficient shipping."

**SPECIFICATIONS** 

**Dimensions** 

24"L x 17"W x 24"H

Materials

Black Powder Coated Aluminum Frame, Clear Glass, Black Leather

**LEAD TIME** 

4-6 Weeks