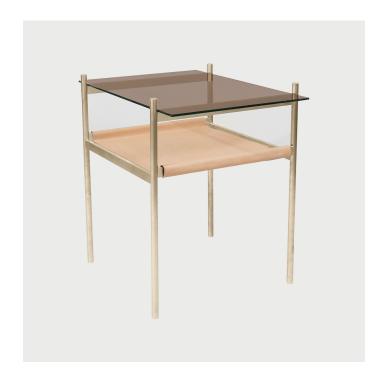

## Duotone Rectangular Side Table - Brass Frame / Bronze Glass / Natural Leather

Designed and Manufactured in Saint Augustine, FL by Yield Design

**DESCRIPTION** 

Solid Brass Frame / Bronze Glass / Natural Leather Sling

The Duotone Furniture series is based on a modular hardware system that pairs sturdy construction with visual lightness and a range of potential configurations. Each piece is made locally in Saint Augustine from solid powder coated aluminum or solid brass and is able to at pack for efficient shipping

**SPECIFICATIONS** 

**Dimensions** 

24"L x 17"W x 24"H

Materials

Solid Brass Frame, Bronze Glass, Natural Leather

LEAD TIME

4-6 Weeks