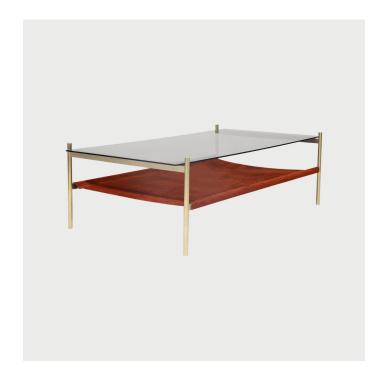

## Duotone Rectangular Coffee Table - Brass Frame / Smoked Glass / Rust Suede

Designed and Manufactured in Saint Augustine, FL by Yield Design

**DESCRIPTION** 

Solid Brass Frame / Smoked Glass / Rust Suede Sling

The Duotone Furniture series is based on a modular hardware system that pairs sturdy construction with visual lightness and a range of potential configurations. Each piece is made locally in Saint Augustine from solid powder coated aluminum or solid brass and is able to at pack for efficient shipping

**SPECIFICATIONS** 

**Dimensions** 

48"L x 26"W x 15"H

Materials

Solid Brass Frame, Smoked Glass, Rust Suede

**LEAD TIME** 

4-6 Weeks