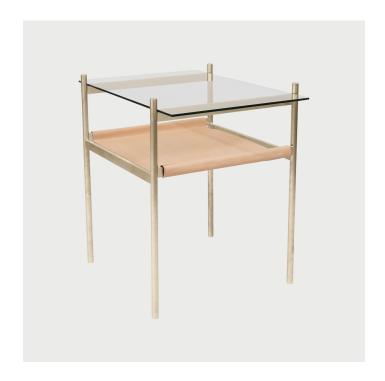

## Duotone Rectangular Side Table - Brass Frame / Clear Glass / Natural Leather

Designed and Manufactured in Saint Augustine, FL by Yield Design

**DESCRIPTION** 

Solid Brass Frame / Clear Glass / Natural Leather Sling

The Duotone Furniture series is based on a modular hardware system that pairs sturdy construction with visual lightness and a range of potential configurations. Each piece is made locally in Saint Augustine from solid powder coated aluminum or solid brass and is able to at pack for efficient shipping."

**SPECIFICATIONS** 

**Dimensions** 

24"L x 17"W x 24"H

Materials

Solid Brass Frame, Clear Glass, Natural Leather

LEAD TIME

4-6 Weeks