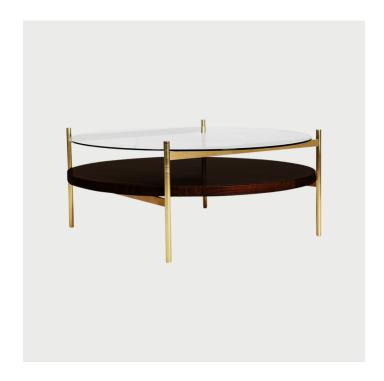

## Duotone Circular Coffee Table - Brass Frame / Clear Glass / Walnut Finish

Designed and Manufactured in Saint Augustine, FL by Yield Design

**DESCRIPTION** 

Solid Brass Frame / Clear Glass / Walnut Finish

The Duotone furniture series is based on a modular hardware system that pairs sturdy construction with visual lightness and a range of potential configurations. Each piece is made locally in St. Augustine from solid powder coated aluminum or solid brass and is able to flat pack for efficient shipping. Assembly is simple, with snap-in hardware that is tightened with hidden set screws

**SPECIFICATIONS** 

**Dimensions** 

36"L x 36"W x 15"H

Materials

Solid Brass Frame, Clear Glass, Walnut Finish

**LEAD TIME** 

4-6 Weeks