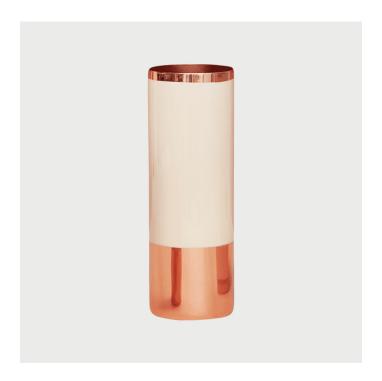

## **Louise Vases (Copper)**

Designed and Manufactured in Hudson, NY by Hawkins New York

## **DESCRIPTION**

Hawkins New York's Louise Vases are constructed of spun steel having a copper plated finish, and a variety of wrapped enameled colors. Beautiful objects in and of themselves, the Louise Vases look especially stunning with arrangements of flowers + plants. They certainly add warmth + shine to any living space.

**SPECIFICATIONS** 

**Dimensions** 

SMALL: 2" x 5.75"

MEDIUM: 2.5" x 8"

LARGE: 3.25" x 10"

**Color Options** 

white, rust, blush, or plum

Material