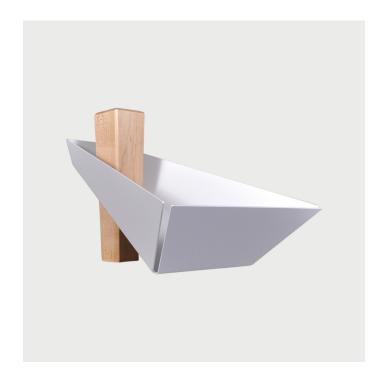

## Margo Pedestal Tray Maple & White

Designed and Manufactured in Brooklyn, NY by Bronsen

## **DESCRIPTION**

Part of our Intersecting Objects series, this project explores the concept of two elements crossing over and establishing a formative bond. The intersection facilitates the object shape, structure, and functionality while the objects arouse an inquiry about connectivity, material relationship, and gravity. With this theme, Bronsen presents a product line with a striking presence and elegant posture.

Use this item as you see fit to store and display myriad items. Ideal for a fruit bowl, centerpiece, serving tray, or catch-all.

As an optional add-on, each pedestal tray has a genuine leather insert that fits nicely into the tray bottom. This helps to prevent scratches on the finish if you plan to use it for holding your keys, change, phone, or other hard items.

Care: Clean with Soft Cloth. Use mild soap as needed. Do not use abrasives or solvents. Made in USA

**SPECIFICATIONS** 

**Dimensions** 

9.6" L x 12" W x 8" H Leather insert: 10.5" x 6"

Materials

Solid maple and white powder coated steel