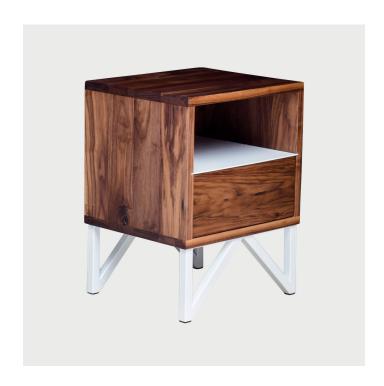

## **DESCRIPTION**

Built by hand in Portland, Oregon, the Truss Side Table is a clean and simple accent for any room. Crafted from rich walnut wood, the powder-coated steel frame offers striking contrast in both color and texture, creating a decorative detail that's never overpowering, but unmistakably bold.

White glove shipping included.

**SPECIFICATIONS** 

**Dimensions** 

18" L x 16" W x 24" H

Materials

Walnut, powder coated steel legs

custom powder coat color is available

Finish