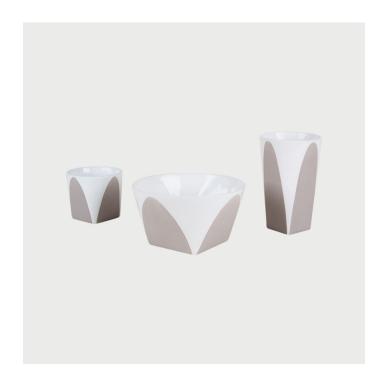

## **Arc Ceramics - Gray**

Designed and Manufactured in Saint Augustine, FL by Yield Design

**DESCRIPTION** 

The Arc Ceramic Series by YIELD.

Arc is a functional series of stoneware ceramics for the modern kitchen and dining table with references to midcentury classics. Arc is suitable for every occasion. The various pieces can be arranged to create exactly the look you want.

**SPECIFICATIONS** 

**Dimensions** 

6oz Cup: 3" D x 3" H

100z Cup: 3" D x 5" H

16oz Bowl: 5.5" D x 3" H

Materials

Stoneware. Gloss interior with combination gloss and matte exterior.

LEAD TIME