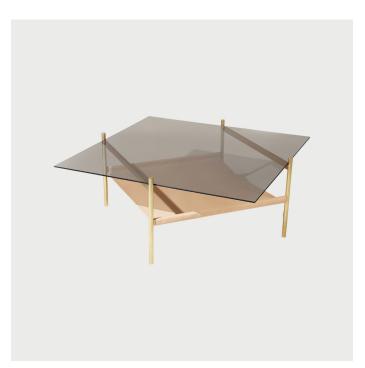

## TABLES - COFFEE Duotone Diamond Coffee Table - Brass Frame / Smoked Glass / Natural Leather

Designed and Manufactured in Saint Augustine, FL by Yield Design

## DESCRIPTION

Solid Brass Frame / Smoked Glass / Natural Leather Sling

The Duotone furniture series is based on a modular hardware system that pairs sturdy construction with visual lightness and a range of potential configurations. Each piece is made locally in St. Augustine from solid powder coated aluminum or solid brass and is able to flat pack for efficient shipping. Assembly is simple, with snap-in hardware that is tightened with hidden set screws."

**SPECIFICATIONS** Dimensions

36"L x 36"W x 15"H

Materials

Solid Brass Frame, Smoked Glass, Natural Leather

LEAD TIME 4-6 Weeks