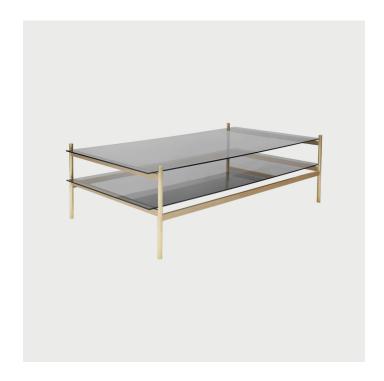

## Duotone Rectangular Coffee Table - Brass Frame / Smoked Glass / Smoked Glass

Designed and Manufactured in Saint Augustine, FL by Yield Design

**DESCRIPTION** 

Solid Brass Frame / Smoked Glass / Smoked Glass

The Duotone Furniture series is based on a modular hardware system that pairs sturdy construction with visual lightness and a range of potential configurations. Each piece is made locally in Saint Augustine from solid powder coated aluminum or solid brass and is able to at pack for efficient shipping.

**SPECIFICATIONS** 

**Dimensions** 

48"L x 26"W x 15"H

Materials

Solid Brass Frame. Smoked Glass

**LEAD TIME** 

4-6 Weeks