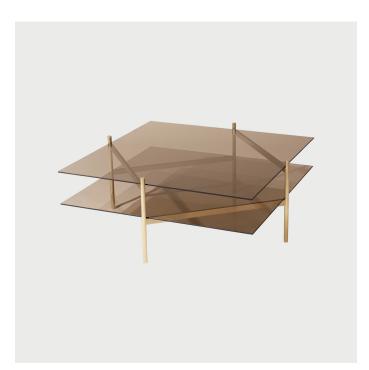

## TABLES - COFFEE Duotone Diamond Coffee Table - Brass Frame / Bronze Glass / Bronze Glass

Designed and Manufactured in Saint Augustine, FL by Yield Design

## DESCRIPTION

Solid Brass Frame / Bronze Glass / Bronze Glass

The Duotone furniture series is based on a modular hardware system that pairs sturdy construction with visual lightness and a range of potential configurations. Each piece is made locally in St. Augustine from solid powder coated aluminum or solid brass and is able to flat pack for efficient shipping. Assembly is simple, with snap-in hardware that is tightened with hidden set screws."

**SPECIFICATIONS** Dimensions

36"L x 36"W x 15"H

Materials

Solid Brass Frame, Bronze Glass

LEAD TIME 4-6 Weeks