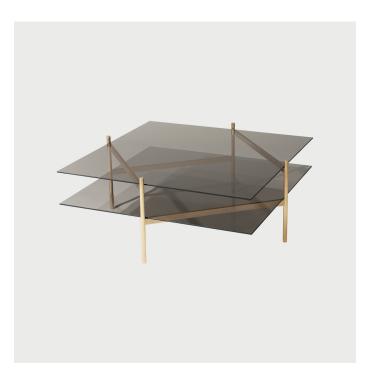

## TABLES - COFFEE Duotone Diamond Coffee Table - Brass Frame / Smoked Glass / Smoked Glass

Designed and Manufactured in Saint Augustine, FL by Yield Design

## DESCRIPTION

Solid Brass Frame / Smoked Glass / Smoked Glass

The Duotone furniture series is based on a modular hardware system that pairs sturdy construction with visual lightness and a range of potential configurations. Each piece is made locally in St. Augustine from solid powder coated aluminum or solid brass and is able to flat pack for efficient shipping. Assembly is simple, with snap-in hardware that is tightened with hidden set screws

SPECIFICATIONS Dimensions

36"L x 36"W x15"H

Materials

Solid Brass Frame, Smoked Glass

LEAD TIME 4-6 Weeks