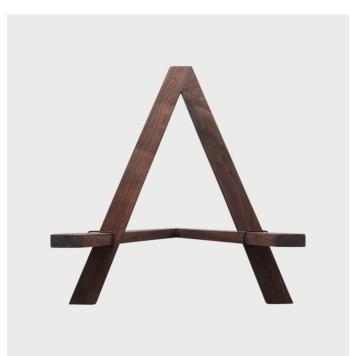

## DESCRIPTION

The Stol is a collapsible guitar stand designed for playing at home or in the studio. Simply snap the two identical wood frames together to use the stand, and then knock them back down to store flat. The adjustable rubber ring prevents slipping. Small size fits most small body electric guitars with symmetric body style like Fender Telecaster and Gibson Les Paul. Large fits most hollow body electric, acoustic, and bass guitars with symmetric body style.

SPECIFICATIONS

Dimensions

16" × 17" × 2"

Flat Dimensions

Finish

Natural Ash, Natural Walnut

Size

Small Body, Large Body