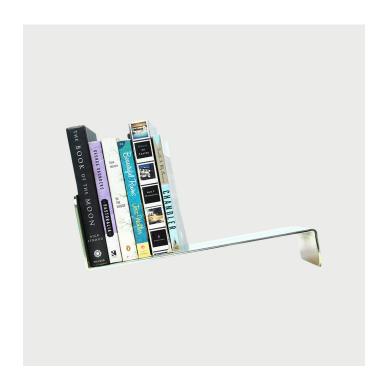

## **Essential Texts Book Display**

Designed and Manufactured in Portland, OR by Base Modern

## **DESCRIPTION**

As our reading habits evolve towards a more digital route, we have fewer books we keep. However, we all have our few essential texts that we reference often. The Essential Texts Book Display is a modern take on a classic object that allows us to display our most prized books for easy reference. Weather in the kitchen with cook books, on a credenza with art books, or even on your bed side stand with your favorite novels; this simple shelf is a great solution for book storage.

| SPECIFICATION | ONS |
|---------------|-----|
| Dimension     | S   |

16" L x 10" W x 5" H

Usable surface is 10" x 15"

Materials

Steel

Finish

Black powder coat, or yellow zinc

**LEAD TIME** 