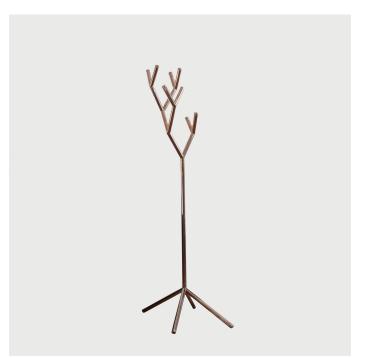

## Y Rack Floor

Designed and Manufactured in Long Island City, NY by Hyfen

## DESCRIPTION

Y-Rack is a modular coat rack system which can be reassembled in numerous configurations from short to tall. It consists Y-shape modules, a center pole and a base or wall mounted base. The design is inspired by nature phenomenon that one splits in two such as cell division and tree branches. The overall form is influenced by traditional Taiwanese outdoor clothes dryer which has Y-shape sections for holding clothes and rods.

SPECIFICATIONS

Materials

Stainless steel

Dimensions

21.5" W  $\times$  15.15" D  $\times$  63" H

**LEAD TIME** 35 days